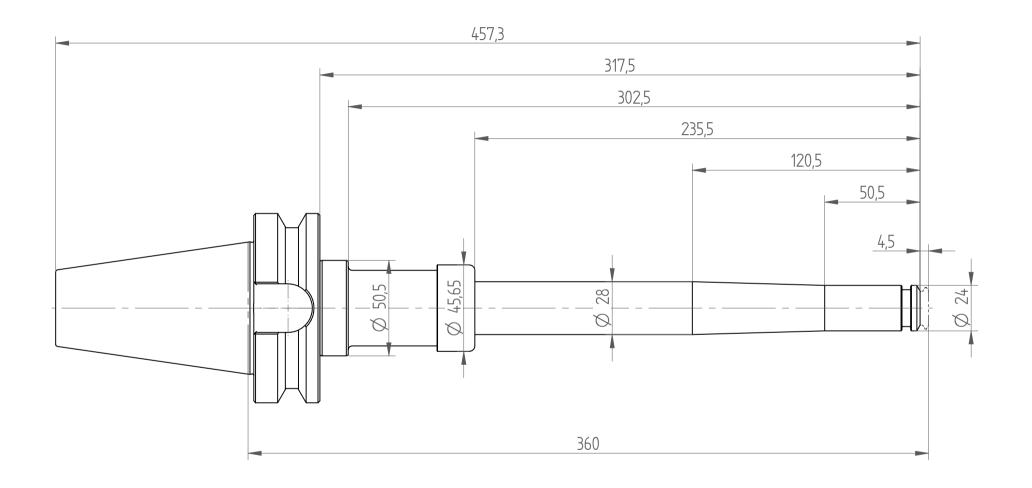

REGO-FIX AG Obermattweg 60 4456 Tenniken / Switzerland

Phone +41 61 976 14 66 Fax +41 61 976 14 14 www.rego-fix.com This is a non-controlled copy. All information given herein is subject to change without notice  ${\sf N}$ 

The information given herein has been carefully checked and is believed to be correct. REGO-FIX, however, assumes no responsibility or liability for any errors, inaccuracies or omissions that may appear in this drawing

This document is subject to copyright laws. No part of this document may be reproduced or transmitted in any form or any means, electronic or mechanic, for any purpose, without the express written permission of REGO-FIX

Type: BT50\_PG15x360\_XL

Part No. : **885173190**Date : 22.01.2015

Scale: 1:2